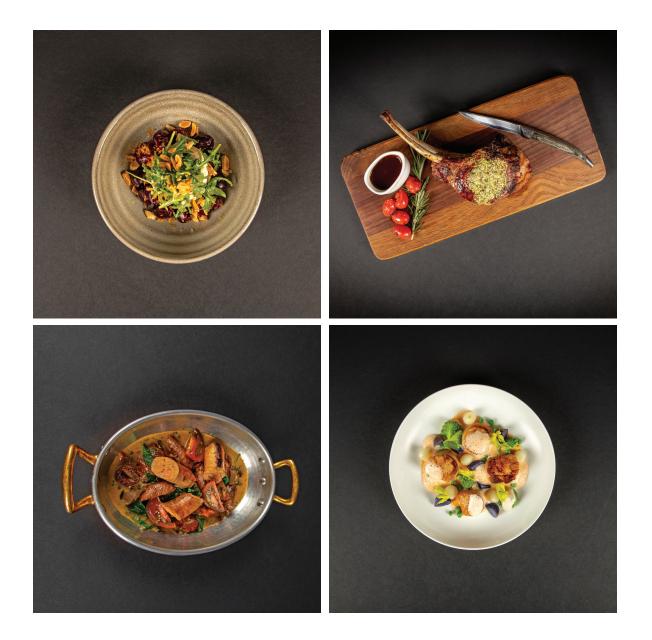

# Photography & Visual Storytelling (Continuing)

Collaborating with the Chief Culinary Officer and Executive Chefs at Dormie Network, I produced a series of high-resolution photographs showcasing curated dishes from each club's localized menu. These images were featured across branding materials, digital collateral, and social media campaigns. My goal was to capture a sophisticated, high-end restaurant ambiance with a clean, minimalist aesthetic. By incorporating ample negative space, I ensured that graphic designers and content creators had the flexibility to overlay copy, logos, and other visual elements seamlessly within their campaigns.