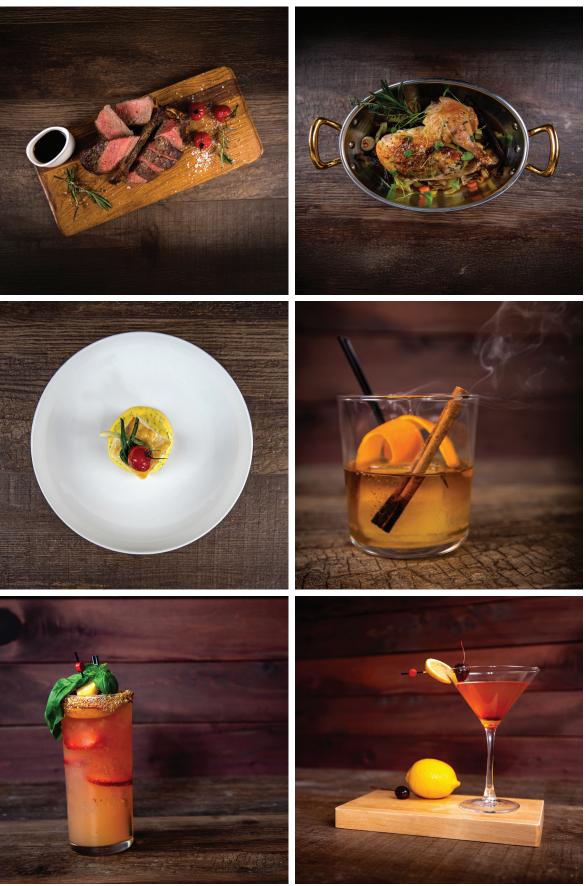

# Photography & Visual Storytelling (Continuing)

Collaborating with the Chief Culinary Officer and Executive Chefs at Dormie Network, I produced a series of high-resolution photographs showcasing curated dishes from each club's localized menu. These images were featured across branding materials, digital collateral, and social media campaigns. My goal was to capture a sophisticated, high-end restaurant ambiance with a clean, minimalist aesthetic. By incorporating ample negative space, I ensured that graphic designers and content creators had the flexibility to overlay copy, logos, and other visual elements seamlessly within their campaigns.