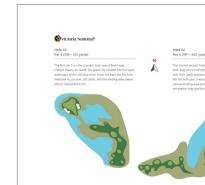

# ArborLinks

heads in the test. Advances offens a surger band of diright and an advances of the forest sectors of the surger sectors of control and advances of the surger sectors of the surger sectors and advances of the surger sectors and the clashoos of the surger sectors are surger and control in the surger sectors are surger sectors and the surger sectors are subscript for the subscript for the subscript of the subscript for the subscript of the subscript of the subscript for the subscript of the subscript for the subscript of the subscript for the subscript of the sub

(4) provides the ultimate risk/reward tee tee into the widest fairway and land grinto a two-teerd green, or take d or even a driver of the tee into a l get closer with just 50 yards left. The