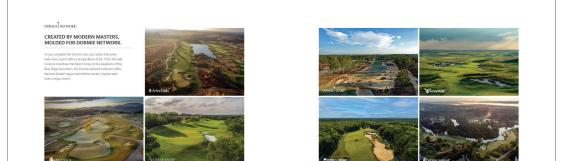

# ArborLinks

heads in the test. Advances offens a surger band of diright and an advances of the forest sectors of the surger sectors of control and advances of the surger sectors of the surger sectors and advances of the surger sectors and the clashoos of the surger sectors are surger and control in the surger sectors are surger sectors and the surger sectors are subscript for the subscript for the subscript of the subscript for the subscript of the subscript of the subscript for the subscript of the subscript for the subscript of the subscript for the subscript of the sub

(4) provides the ultimate risk/reward tee tee into the widest fairway and land grinto a two-teerd green, or take d or even a driver of the tee into a l get closer with just 50 yards left. The