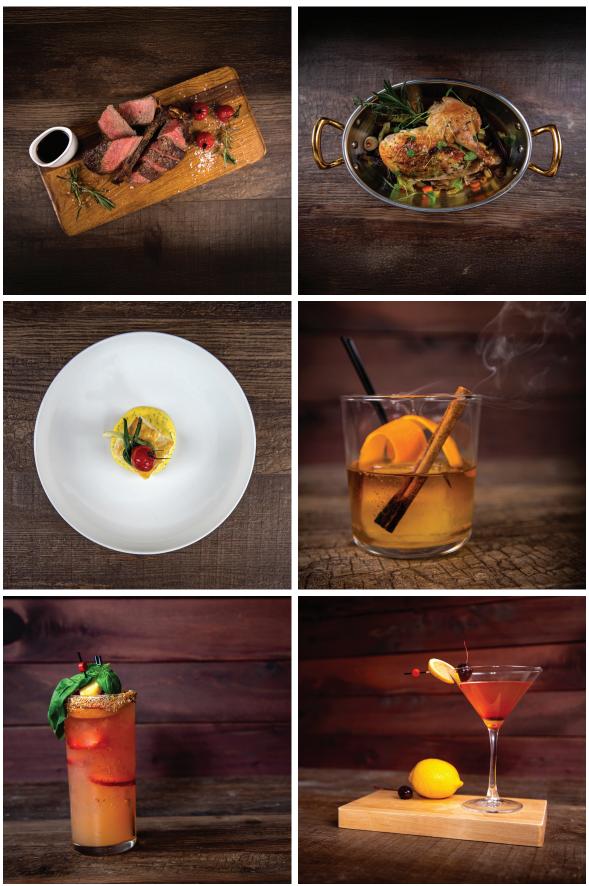

# Photography & Visual Storytelling (Continuing)

Collaborating with the Chief Culinary Officer and Executive Chefs at Dormie Network, I produced a series of high-resolution photographs showcasing curated dishes from each club's localized menu. These images were featured across branding materials, digital collateral, and social media campaigns. My goal was to capture a sophisticated, high-end restaurant ambiance with a clean, minimalist aesthetic. By incorporating ample negative space, I ensured that graphic designers and content creators had the flexibility to overlay copy, logos, and other visual elements seamlessly within their campaigns.