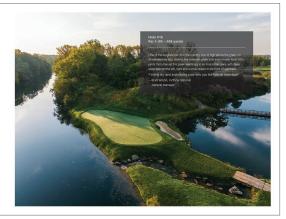

# ArborLinks

heads in the test. Advances offens a surger band of diright and an advances of the forest sectors of the surger sectors of control and advances of the surger sectors of the surger sectors and advances of the surger sectors and the clashoos of the surger sectors are surger and control in the surger sectors are surger sectors and the surger sectors are subscript for the subscript for the subscript of the subscript for the subscript of the subscript of the subscript for the subscript of the subscript for the subscript of the subscript for the subscript of the sub

(4) provides the ultimate risk/reward tee tee into the widest fairway and land grinto a two-teerd green, or take d or even a driver of the tee into a l get closer with just 50 yards left. The